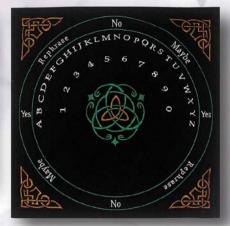

### Pendulum Mats featuring different dowsing designs for directional responses. Deep black velvet fabric.

AC854 Pentacle Pendulum Mat 11" x 7"

AC861 Celtic Pendulum Mat 12.5" square

AC878 Astrology Pendulum Mat 12.5" square