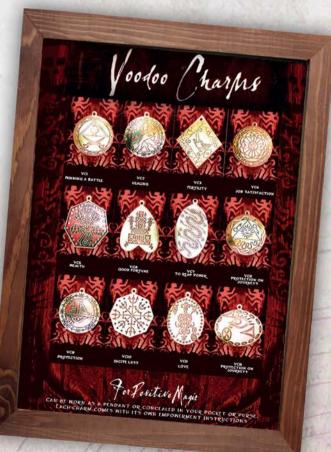

Voodoo, an ancient practice of Magick with thousands of secret followers, can be harnessed as a positive Magick for positive energy. It is a very powerful and effective method of achieving specific goals and as such has become a widely recognised mystical art. These 12 charms are crafted from brass and copper and come supplied on a black cord. Detailed leaflets are provided to describe their meaning and ritual instructions.

VC3 Fertility

VC4 Job Satisfaction

VC1 Winning A Battle

VC5 Wealth

VC9 Opportunities & Favourable Outcomes

VC6 Good Fortune

VC10 To Inflame Passion

VC12 Guidance from Ancestors

VC7 Immense Power & Direction

**VC8** Protection **On Stormy Journeys** 