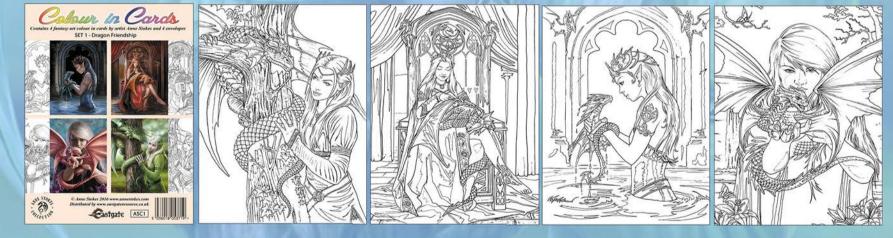

NANANANAN

in Cards

by www.eastgateresource.co.uk

Colour and personalise your own Anne Stokes design card, add a greeting inside and sign the back as a unique and creative gift to someone special.

> Sold in packs of 4 themed card designs with matching white envelopes and a colour guide sheet.

#### SET 1 Dragon Friendship - code ASC1