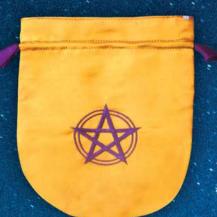

# Tarot Bags

Available in velvet and satin, our beautifully made Tarot bags are embroidered with Magickal symbols and lined with complementary colours. Each bag comes with its own drawstring closure and finished with a hand-pull matched to the lining. These distinctive bags are worthy pf even the most discerning Tarot collector.

STB01 Pink Sunstar STH

STB02 Purple Shri Yantra

STB03 Silver Dragon

STB04 Encircled Pentagram

STB05 Green Man

VTB01 Black

**Double Pentagram** 

Rest and the second sec