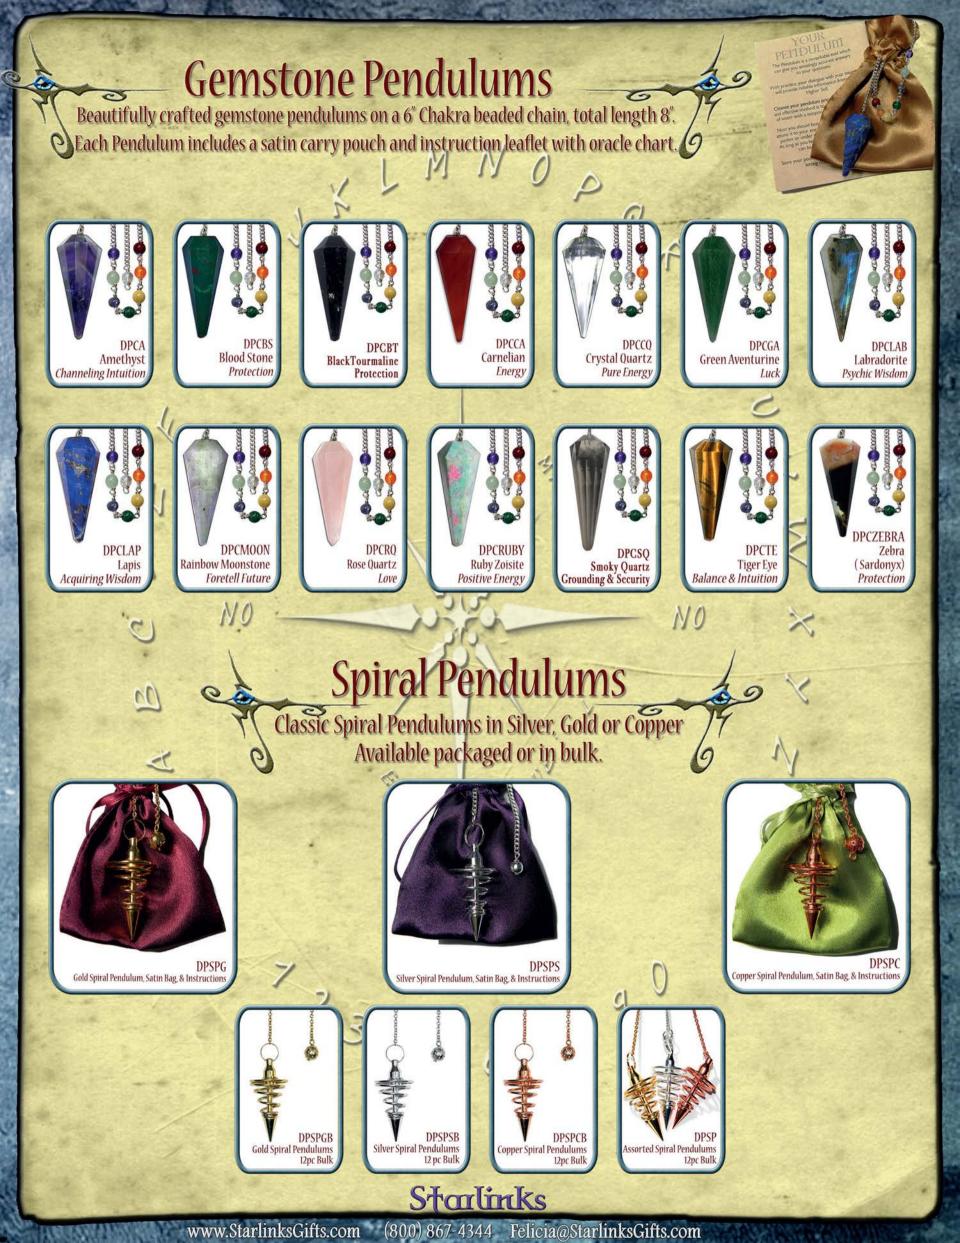

### Pendulum Mats featuring different dowsing designs for directional responses. Deep black velvet fabric.

AC854 Pentacle Pendulum Mat 11" x 7"

AC861 Celtic Pendulum Mat 12.5" square

AC878 Astrology Pendulum Mat 12.5" square

AC779 Zodiac Crystal Grid Altar Cloth 27.5" square

www.StarlinksGifts.com • 800.867.4344 T • 562.685.9816 P • 562.685.9817 F

**DP1** The Oracle Pendulum

DP2 The Love Pendulum

DP3 The Wealth Pendulum DP4 The Witches Pendulum