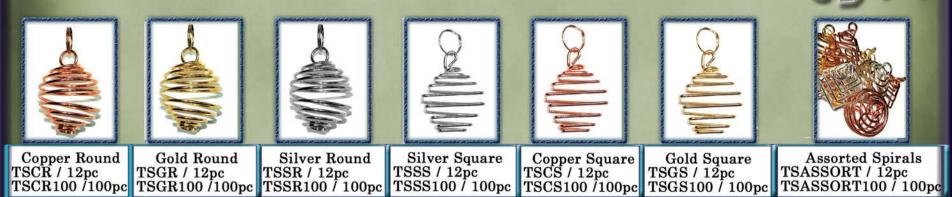

### Treasure Spirals

RSCQ

**Crystal Quartz** 

**Pure Energy** 

Starlinks

100

These handy little 'cage' pendants keep your treasured stones or objects close. Available in round shape or square shape, made of flexible brass in Copper, Silver, or Gold plating. Approximate size: 1". (Charms and/or cords shown are for illustration purposes only and are NOT included in the purchase of Treasure Spirals)