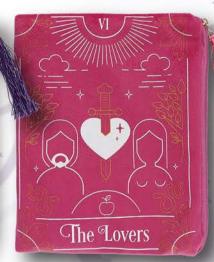

## Zippered Tarot Bags

Beautifully crafted velvet zippered pouches for safekeeping tarot decks, crystals, beauty products and other treasures. • Tarot card illustrations • Matching charm with tassel

ZTB511 The Moon Zippered Tarot Bag 8" x 6"

ZTB543 The Star Zippered Tarot Bag 8" x 6"

ZTB544 The Lovers Zippered Tarot Bag 8" x 6"

ZTB545 The Sun Zippered Tarot Bag 8" x 6"