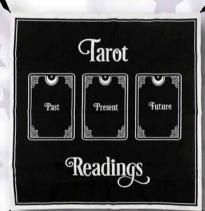

## Altar Cloths

Cotton Altar Cloths are perfect for tarot or oracle card readings, casting runes & witch stones or to decorate sacred and mystical spaces. White print on jet black cotton.

AC514 3-Card Tarot Spread Altar Cloth 27.5" square