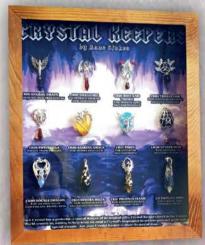

**CN14** Vampire **Blood Amulet** 

**CN18** Masque Of The Wolf

**CN05** Bloom **Of The Eternals** 

**CN10** Angel **Of Midnight** 

**CN06** Dance

**CN11 Barbed Heart** 

**CN15** Masque **Of The Vampire** 

Each crystal has a protector, a special keeper of its magickal gifts. Crystal Keepers dwell in the Unseen World around us, waiting to aid us when we need a crystal's inspiration to achieve personal goals and special dreams. Unlock your Keeper's special magic!

CK01 Angelic Chain For Healing & Protection

**CK05 Pipistrella** Escape From Danger

CK08 Spyder Star For Winning In Competition

CK02 DragonetCK03 Rose & ThornTo Attract Wealth & InfluenceFor Perfect Love & Partnership

CK06 Basking Draca For Money & Luck

CK09 Double Dragon For Second Sight ਣਿੱ Psychic Protection

CK11 Phoenix Flame For Renewed Energy පී Confidence

CK07 Poesy For Optimism & Happiness

CK10 Hedera Helix For Faithfulness පී Good Friendships

CK12 Dragon Love For A Brave & Tranquil Heart