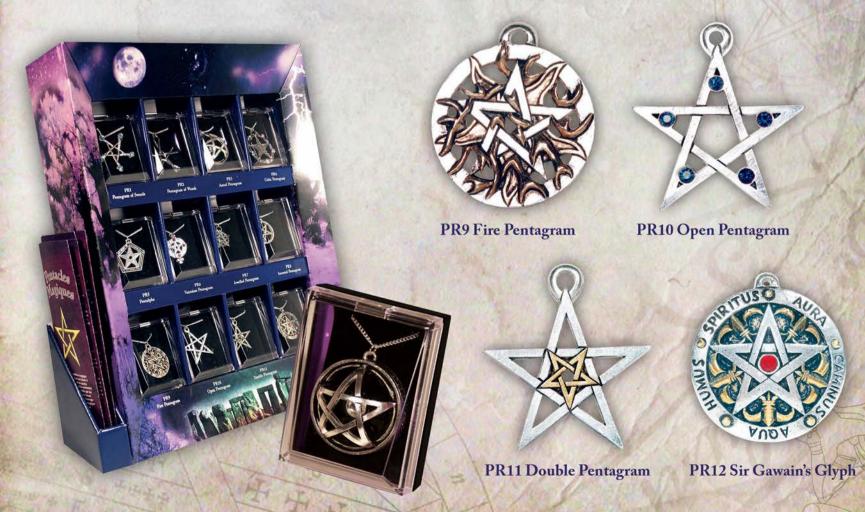

# Magickal Pentagrams

An awesome range of 12 unusual pentagrams embellished in gold, silver and Swarovski crystals. Each piece comes with a chain and are presented in their individual presentation boxes. Each piece is supplied with a colour leaflet giving full details of its origins, benefits and qualities, together with a simple ceremony to enable its wearer to consecrate and empower their pentagram.

PR5 Pentalpha

PR2 Pentagram Of Wands

PR6 Venusian Pentagram

PR3 Astral Pentagram

**PR7** Jewelled Pentagram

PR4 Celtic Pentagram

**PR8 Inverted Pentagram** 

Kabbalah is often referred to as the Soul of the Torah due to its deep esoteric roots and classic ciphers. Reaching the height of its influence in the later Middle Ages, it is still widely regarded as the most Magickal insight into the essence of Creation. This range explores and pays homage to the symbols and cosmology behind the ancient lewish tradition of mystical interpretation of the Bible and is lovingly crafted with plating and man-made stunning crystals.