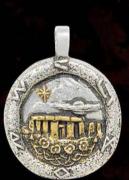

## ALBION MAGIC SILVER & GOLD PLATED

AM01 Eclipse

Unifying Opposites

Moon Witch

Magical Intuition

AM03 Pentagram

Balance & Harmony

Cernunnos

Unity with Nature

AM05 Chalice Well

Connecting with the Divine

AM06 Stonehenge

Provenance and Destiny

AM07 Sun God

Transcendental Awareness

AM08 Lugh's Shield