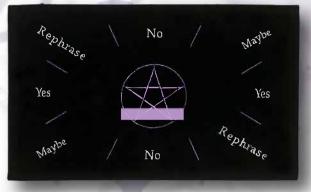

### Pendulum Mats featuring different dowsing designs for directional responses. Deep black velvet fabric.

AC854 Pentacle Pendulum Mat 11" x 7"

AC861 Celtic Pendulum Mat 12.5" square

AC878 Astrology Pendulum Mat 12.5" square