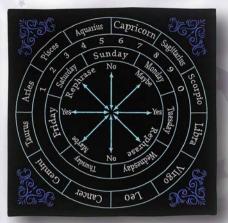

### Pendulum Mats featuring different dowsing designs for directional responses. Deep black velvet fabric.

AC854 Pentacle Pendulum Mat 11" x 7"

AC861 Celtic Pendulum Mat 12.5" square

AC878 Astrology Pendulum Mat 12.5" square