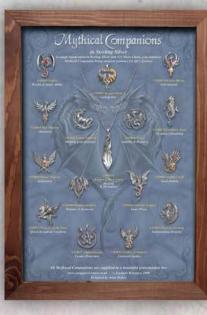

## Mythical Companions Sterling Silver

Designed by Anne Stokes, each Mythical Companion brings magickal guidance for life's journey. Lovingly crafted in 925 Sterling Silver and with a silver chain, each Mythical Companion is presented nestled in its own satin gift pouch.

COM01 Fafnir For Wealth & Magic Ability

**COM05 Lunar Unicorn** For Making Good Decisions

COM09 Dragon Goddess For Balance & Harmony

COM13 Keeper Of The Crystal For Healing & Divination

COM02 Dragon Heart For Lasting Love

COM06 Draco For Stability & Progress

**COM10** Celestial

Dragon

For Inner Peace

**COM14 Pegasus** 

Fortuna

For Surmounting

Obstacles

**COM11 Griffin's Gift** For Good Fortune

**COM15 Amphisibaena** For Cosmic Protection

**COM03** Phoenix Rising

For Self-Renewal

**COM07** Poseidon's Steed

To Attract Friendship

COM12 Pegasus Of The Stars For Quick Thought & Creativity

COM16 Griffin Of Nemesis For Universal Justice

**COM04 Sun Phoenix** For Optimism

**COM08 Divine Pegasus** For Inspiration

anc L

A centro Muide

Ameri

00101

OTHE