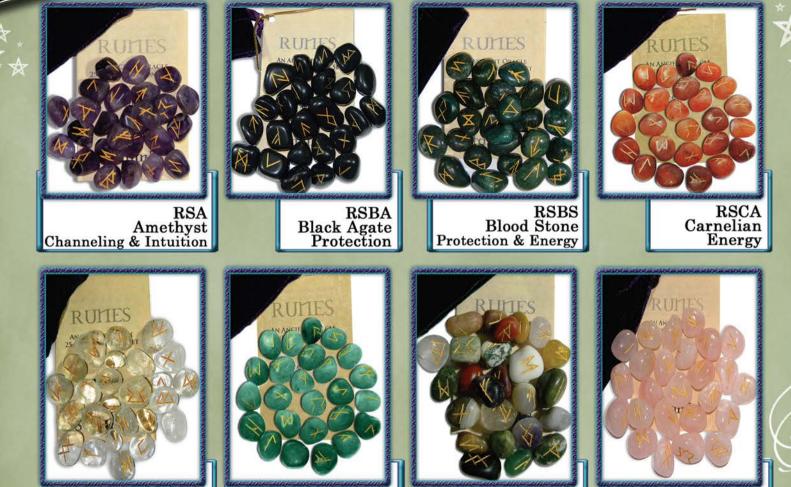

## Runes: Stone & Wooden

Inscribed on semi-precious gemstones, this stunning set of 25 runes is presented in a beautiful embroidered lined velvet bag. Eacg set comes with an instruction booklet explaining the meaning of each rune and how to do rune castings.

### **Gemstone** Runes

Beautifully carved 25-piece gemstone rune sets with engraved lettering. Each set includes a velvet carry pouch with instruction pamphlet. Stones are 15-20mm in size (1/2"- 3/4")

RSGA