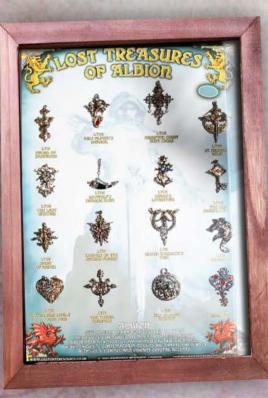

## Lost Treasures of Albion

Albion, the Ancient name for the British Isles, has come to mean all that is legendary in Britain's history and landscape. The Lost Treasures of Albion charms are Ancient Britain's legacy; a reminder that past glory promises future greatness.

LT01 Sword Of Sherwood

LT06 Beowulf's Dragon Horn

LT02 King Alfred's Dragon

LT07 Drake's Leviathan

LT03 Hampton Court Rosy Cross

LT08 Old Sarum Cypher

LT04 St. Michael Relic

LT09 Spirit Of Arden

LT05 The Last Unicorn

LT10 Keepers Of The Sacred Flame

LT11 Queen Boudicca's Torc

LT12 Lyonesse

LT13 Tristan & Iseult Love Token Pair

LT16 Lion Heart

LT14 Yorvik Compass

LT15 Silbury Serpent