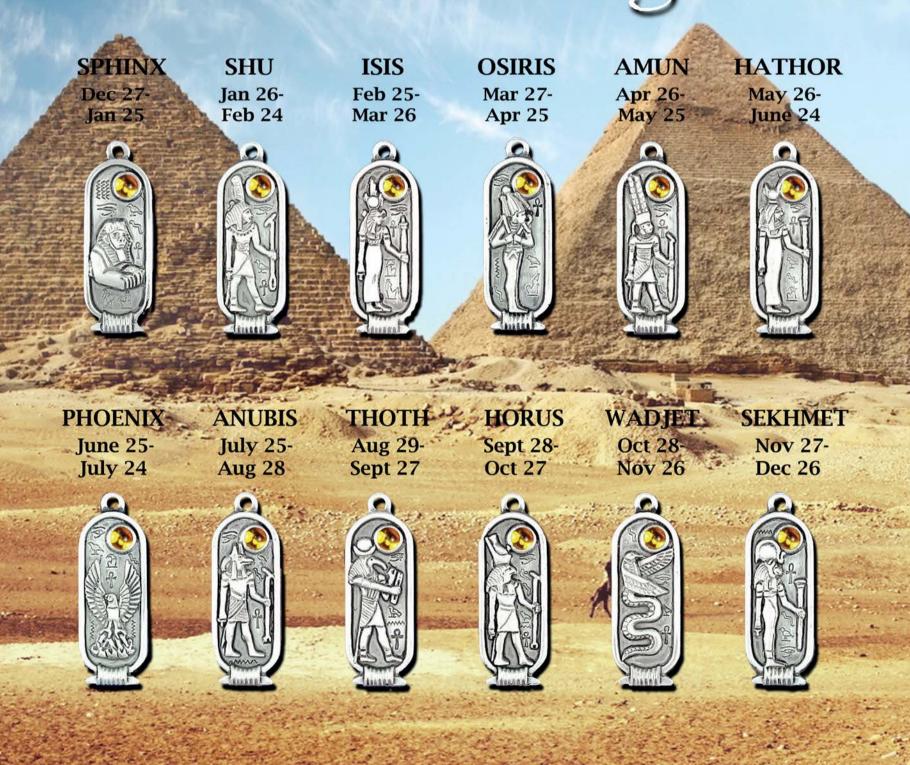

## EGYPTIAN BIRTH SIGNS

Recently discovered artifacts show the Ancient Egyptians developed their own system of astrological prediction over 4000 years ago. The 12 Egyption Birth Signs are based on different Gods and being born within a particular sign influences a person's character. (Source: Egyptian Government)

Our Egyptian Birth Sign pendants are Eco-Consciously crafted in the USA from Lead-free SafePewter™ on a 30-inch black cord.

What's Your Sign?