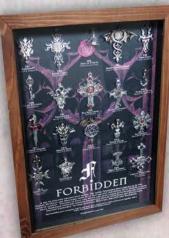

These fabulously Gothic style pendants are an exquisite mixture of darkness and beauty. Finished in silver and gold and decorated with enamelling and Swarovski crystals, each piece comes with a chain and is presented in a lined black velvet Forbidden pouch.

FB2 Zagan Cross Transformation

FB3 Seal of Astaroth Power & Knowledge

FB4 Sacred Dragon **Amulet** Physical & Psychic Protection

FB5 Imps Cross Losing Inhibitions & Personal Restrictions

FB6 Key Of Soloman

Sorcery

Balance & Stability

**FB8 Rose Cross** High Magick

**FB9** Celtic Pentcross Protection

FB10 Sickle Of Saul Reaping The Fruits Of Life

FB11 Dragon Athame Manifestation Of Thought

FB16 Goetia Cross Intuition

FB12 Dragon Skull Wealth & Riches

FB13 Lamia Darkness & Renewal

FB18 Thor's Hammer Strength & Courage

FB19 Cross Of Light & Dark Illumination

FB15 Eagershelm Vitality, Wit & Protection Protection & Achievement

FB17 Dracogram

Premonitions

Exquisitely sculpted Gothic Fantasy designs finished in silver, gold, and enhanced with Swarovski crystals and enamelling. Come complete with matching chain and Galraedia jewellery gift box.