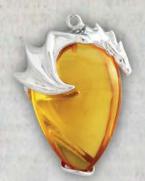

## Mythical Companions Sterling Silver

Designed by Anne Stokes, each Mythical Companion brings magickal guidance for life's journey. Lovingly crafted in 925 Sterling Silver and with a silver chain, each Mythical Companion is presented nestled in its own satin gift pouch.

COM01 Fafnir For Wealth & Magic Ability

**COM05 Lunar Unicorn** For Making Good Decisions

COM09 Dragon Goddess For Balance & Harmony

COM13 Keeper Of The Crystal For Healing & Divination

COM02 Dragon Heart For Lasting Love

COM06 Draco For Stability & Progress

**COM10** Celestial

Dragon

For Inner Peace

**COM14 Pegasus** 

Fortuna

For Surmounting

Obstacles

**COM11 Griffin's Gift** For Good Fortune

**COM15 Amphisibaena** For Cosmic Protection

**COM03** Phoenix Rising

For Self-Renewal

**COM07** Poseidon's Steed

To Attract Friendship

COM12 Pegasus Of The Stars For Quick Thought & Creativity

COM16 Griffin Of Nemesis For Universal Justice

**COM04 Sun Phoenix** For Optimism

**COM08 Divine Pegasus** For Inspiration

anc L

A centro Muide

Ameri

00101

OTHE