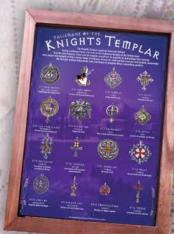

JA13 Tutankhamun Achievement Of Goals

escta

With .

JA16 Osiris Good Judgement

Man >

and the fail

you crai

The Knights Templar captured fame and fortune during medieval times and lived to the highest principles of the Middle Ages in regards to bravery and chivalry. These warrior monks possessed an appetite for knowledge that reached from Pagan and Magick across a broad range of religions. Known for both worldly treasure and esoteric knowledge, the Templar mythos transcends time and space to energise these compelling symbols.

**KT1 New Order Of The Ages** Enlightened & Happy Fortune

**KT5** The Two Riders True Seeker Of Brotherhood &

**KT9** Jerusalem Cross True Seeker Of Worldly & Spiritual Riches

Magickal Right & Might

**KT2** Non Nobis Domine Bravery & Chivalry

**KT6** Byzantine Eagle Power & Glory

**KT10** Templar Ankh True Seeker of Self-Mastery & Immortality

& Trust

**KT3** Templar Lion Power & Success

**KT7 Rochefort Seal** Good Fortune & Financial Acumen

**KT11 Engrailed Cross** Meaning of Life

**KT4 Shield Cross** Protection From Evil

**KT8** Agnus Dei Spiritual Knowledge & Wisdom

**KT12 Solar Cross** Strong Health & Mental Vigour

KT13 Seal Of Abraxas KT14 Blade & Chalice KT15 Consecration Perfect Love Cross Nobility & Higher Purpose

**KT16** Tomar Cross Protection On Life's Journey