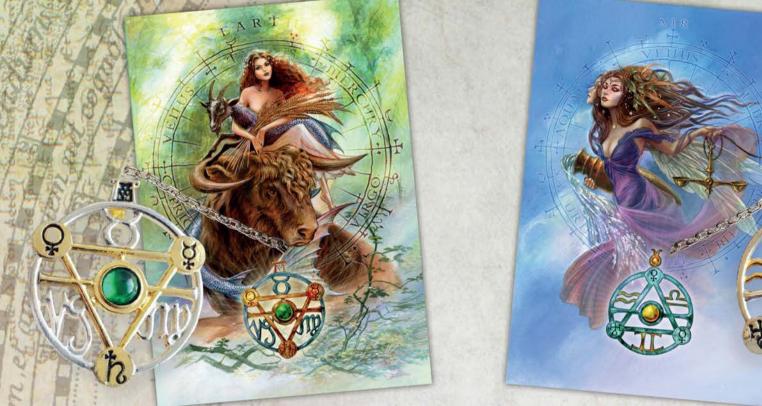

# Elemental Talismans

Find your elemental zodiac sign or collect all four designs! Each greetings card comes with attached corresponding Elemental Talisman and designed matching envelope. Pendant is attached to its card by thread with chain necklace inside. A perfect gift for someone special!

**ET1 Elemental Earth** 

ET2 Elemental Air

Each Elemental Talisman comes attached to its corresponding card, making a perfect gift!

**ET3** Elemental Fire

ET4 Elemental Water

Pendants are 35mm in diameter and are attached to their card by thread with 16" chain necklace inside and matching Briar Envelope