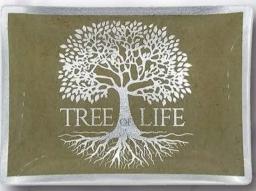

STB04 Encircled Pentagram



STB05 Green Man



STB06 Rune Owl



STB07 Triple Hare









**STB09 Black Cat** 

# TAROT BAGS

Available in both luxurious velvet and silky satin, our beautifully made Tarot Bags are skillfully embroidered with Magickal symbols and lined in complementary colors. Each bag comes with a drawstring closure, finished with a hand-pull matched to the lining. Each of these distinctive bags will excite even the most discerning Tarot collector.



Felicia@StarlinksGifts.com www.StarlinksGifts.com

### Trinket Dishes

Stylish Trinket Dishes ideal for holding jewelry, keys, candy and other small knickknacks.



TDCM Crescent Triple Moon Trinket Dish 4.75" x 4.25" x .5", Ceramic Bone China



**TDTB** Talking Board Trinket Dish 4.5" x 6.75" x .75", Ceramic Bone China



**TDTL** Tree of Life Trinket Dish 4" x 5.5" x .5", Glass

## Zippered Tarot Bags

Beautifully crafted velvet zippered pouches for safekeeping tarot decks, crystals, beauty products and other treasures. • Tarot card illustrations • Matching charm with tassel



ZTB511 The Moon Zippered Tarot Bag 8" x 6"



ZTB543 The Star Zippered Tarot Bag 8" x 6"



ZTB544 The Lovers Zippered Tarot Bag 8" x 6"



ZTB545 The Sun Zippered Tarot Bag 8" x 6"



### Canvas Art Prints



- Our Mounted Canvas Art Prints feature vibrant artwork from Anne Stokes and Lisa Parker.
- Printed on textured canvas and stretched around a wood base frame to create a colorful edge, eliminating the need for expensive framing.
- Ready to hang, with hardware included.
- Individually celo-wrapped Size: 7.5" x 10".



WP024LP