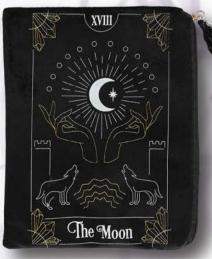

## Zippered Tarot Bags

Beautifully crafted velvet zippered pouches for safekeeping tarot decks, crystals, beauty products and other treasures. • Tarot card illustrations • Matching charm with tassel

ZTB511 The Moon Zippered Tarot Bag 8" x 6"