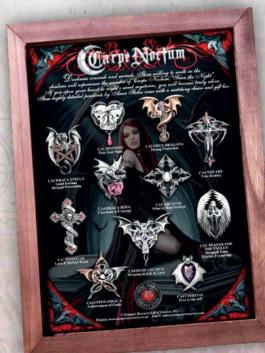

Pentacle HWP75

Mystic

HZM11

HZM12

mľnks™ Enchanted Jewelry and Gifts

Darkness conceals and reveals, those willing to walk in the shadows will experience the wonder of Carpe Noctum. If you open your heart to the night's sweet mysteries, you will feel its rhythm running through you. Seize the night! These highly detailed pendants by Anne Stokes come with a matching chain and gift box.

Anne Stokes

CA1 Spondeo True Soul Mate

CA2 Crux Dragana Strong Protection

**CA3 Draca Stella** Good Fortune Through Friendship

CA4 Draca Rosa Charisma & Courage

**CA5 Arcanus** What Is Most Desired

**CA6 Vocare** True Destiny

CA7 Infinitas Love & Perfect Trust

CA8 Duos Celtica Winning In Life & Love

**CA9 Prayer For The Fallen** Strength From Eternal Friendship

**CA10 Pentadraca** Achievement Of Goals

**CA11 Veritas** To be True To Oneself