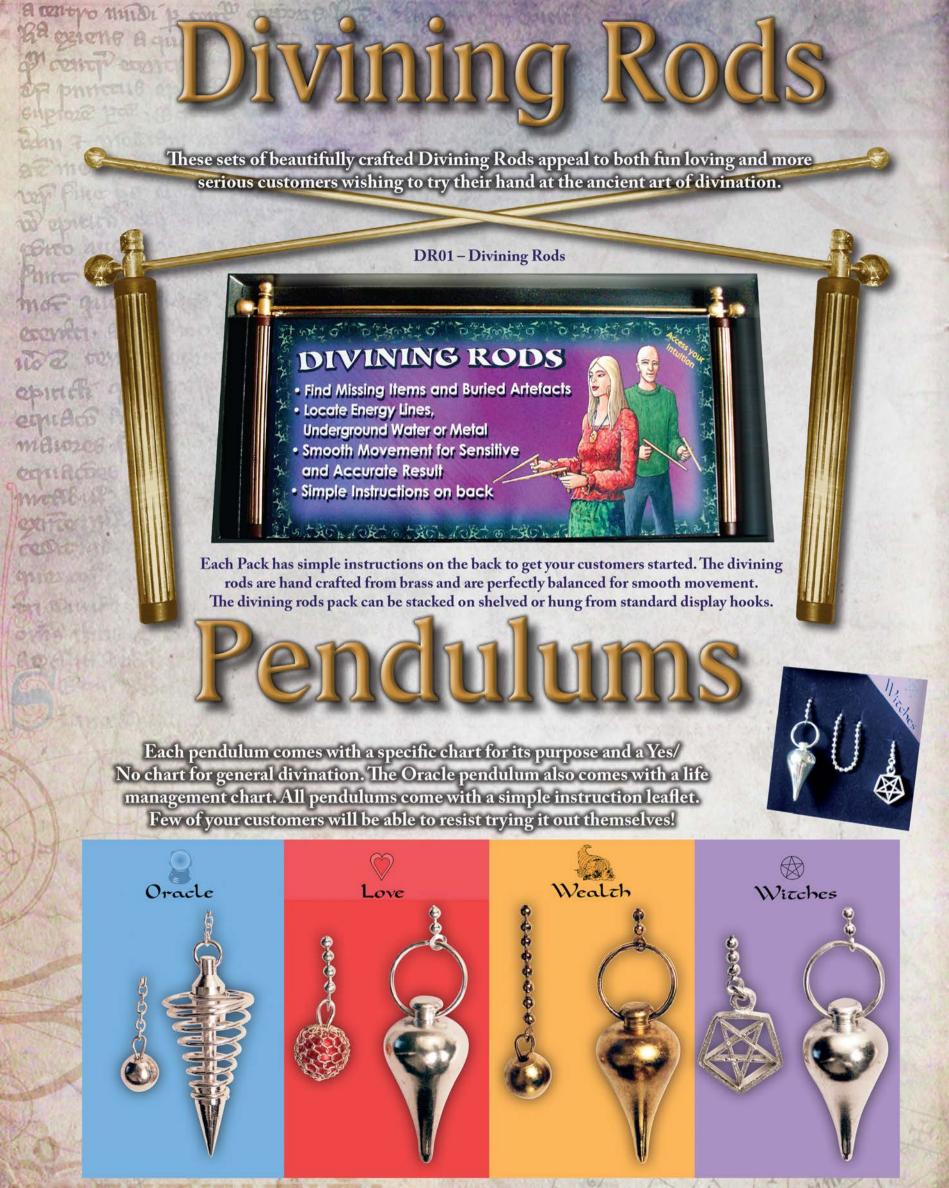

### Pendulum Mats featuring different dowsing designs for directional responses. Deep black velvet fabric.

AC854 Pentacle Pendulum Mat 11" x 7"

AC861 Celtic Pendulum Mat 12.5" square

AC878 Astrology Pendulum Mat 12.5" square

AC779 Zodiac Crystal Grid Altar Cloth 27.5" square

www.StarlinksGifts.com • 800.867.4344 T • 562.685.9816 P • 562.685.9817 F

**DP1** The Oracle Pendulum

DP2 The Love Pendulum

DP3 The Wealth Pendulum DP4 The Witches Pendulum