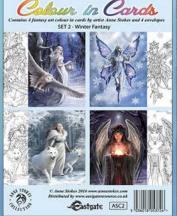

NANANANAN

in Cards

by www.eastgateresource.co.uk

Colour and personalise your own Anne Stokes design card, add a greeting inside and sign the back as a unique and creative gift to someone special.

> Sold in packs of 4 themed card designs with matching white envelopes and a colour guide sheet.

#### SET 2 Winter Fantasy - code ASC2

Felicia@StarlinksGifts.com www.StarlinksGifts.com