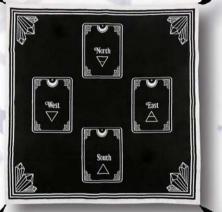

## Altar Cloths

Cotton Altar Cloths are perfect for tarot or oracle card readings, casting runes & witch stones or to decorate sacred and mystical spaces. White print on jet black cotton.

AC514 3-Card Tarot Spread Altar Cloth 27.5" square