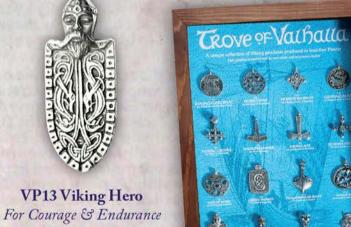

# ve of Valha

The Vikings were well known for their love of adornments and jewellery. Our Trove of Valhalla collection pays tribute to many of their iconic designs. Lovingly reproduced, the original meanings of each pendant are explained on its accompanying Viking leaflet.

**VP8** Scanda Cross

For Developing Potential

**VP4** Gripping Beast

For Regeneration &

Vitality

**VP13 Viking Hero** 

VP16 Odin's Mask

For Cunning & Discretion