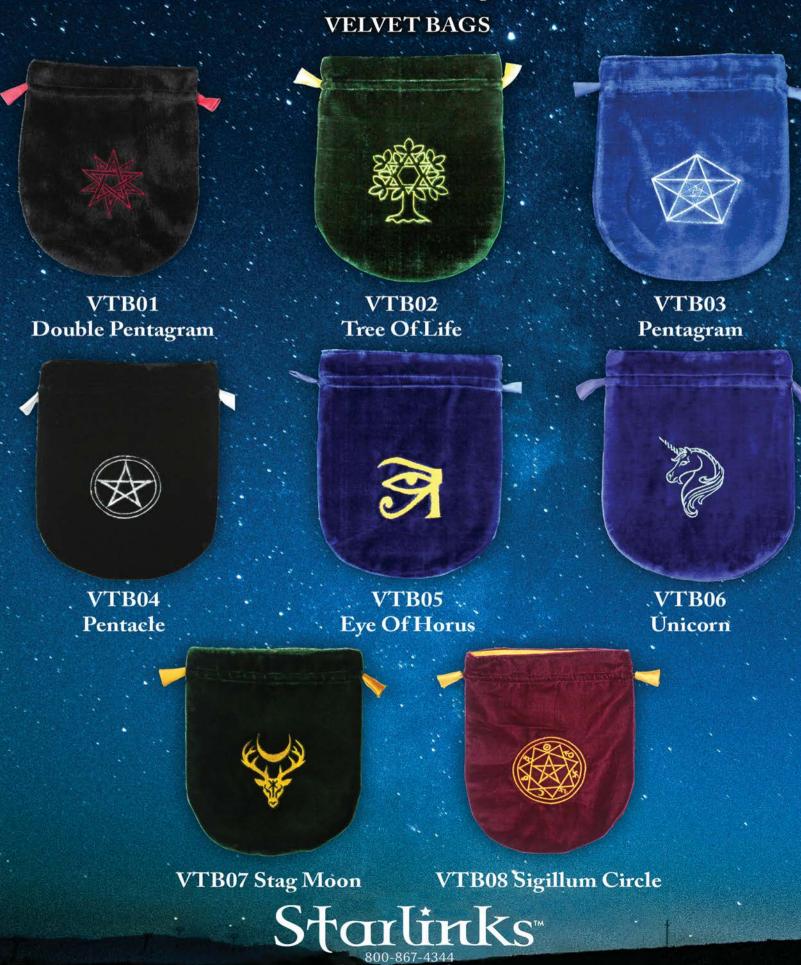

# Tarot Bags

Available in velvet and satin, our beautifully made Tarot bags are embroidered with Magickal symbols and lined with complementary colours. Each bag comes with its own drawstring closure and finished with a hand-pull matched to the lining. These distinctive bags are worthy pf even the most discerning Tarot collector.

STB01 Pink Sunstar STH

STB02 Purple Shri Yantra

STB03 Silver Dragon

STB04 Encircled Pentagram

STB05 Green Man

VTB01 Black

**Double Pentagram** 

Rest and the second sec

VTB02 Green Tree Of Life

VTB03 Blue Pentagram

VTB04 Black Pentacle

VTB05 Blue Eye Of Horus

This attractively presented divination product enables a complete beginner to make very accurate readings within minutes. Known as Lithomancy, divination by stones has long been associated with witchcraft. This unusual product sells extremely well as a novelty gift in addition to being bought by aspiring and practising witches alike.

# TAROT BAGS

Available in both luxurious velvet and silky satin, our beautifully made Tarot Bags are skillfully embroidered with Magickal symbols and lined in complementary colors. Each bag comes with a drawstring closure, finished with a hand-pull matched to the lining. Each of these distinctive bags will excite even the most discerning Tarot collector.