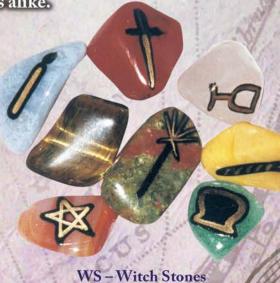

VTB02 Green Tree Of Life

VTB03 Blue Pentagram

VTB04 Black Pentacle

VTB05 Blue Eye Of Horus

This attractively presented divination product enables a complete beginner to make very accurate readings within minutes. Known as Lithomancy, divination by stones has long been associated with witchcraft. This unusual product sells extremely well as a novelty gift in addition to being bought by aspiring and practising witches alike.