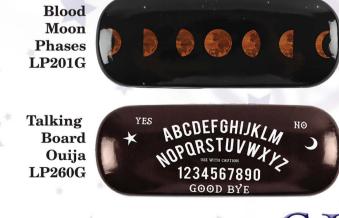

# Eye Glass Cases & Trinket Stash Boxes

Stunning sturdy boxes perfect for eye glasses or any cherished trinket!

by.

rer

Art by Lisa Parker

Brush with Magik **LP037G** 

**Heart** of **LP038G** 

the Storm

### Trinket Dishes

Stylish Trinket Dishes ideal for holding jewelry, keys, candy and other small knickknacks.

TDCM Crescent Triple Moon Trinket Dish 4.75" x 4.25" x .5", Ceramic Bone China

**TDTB** Talking Board Trinket Dish 4.5" x 6.75" x .75", Ceramic Bone China