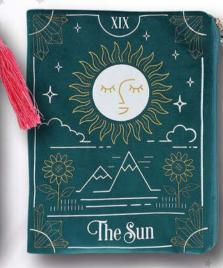

## Zippered Tarot Bags

Beautifully crafted velvet zippered pouches for safekeeping tarot decks, crystals, beauty products and other treasures. • Tarot card illustrations • Matching charm with tassel

ZTB511 The Moon Zippered Tarot Bag 8" x 6"

ZTB543 The Star Zippered Tarot Bag 8" x 6"

ZTB544 The Lovers Zippered Tarot Bag 8" x 6"

ZTB545 The Sun Zippered Tarot Bag 8" x 6"