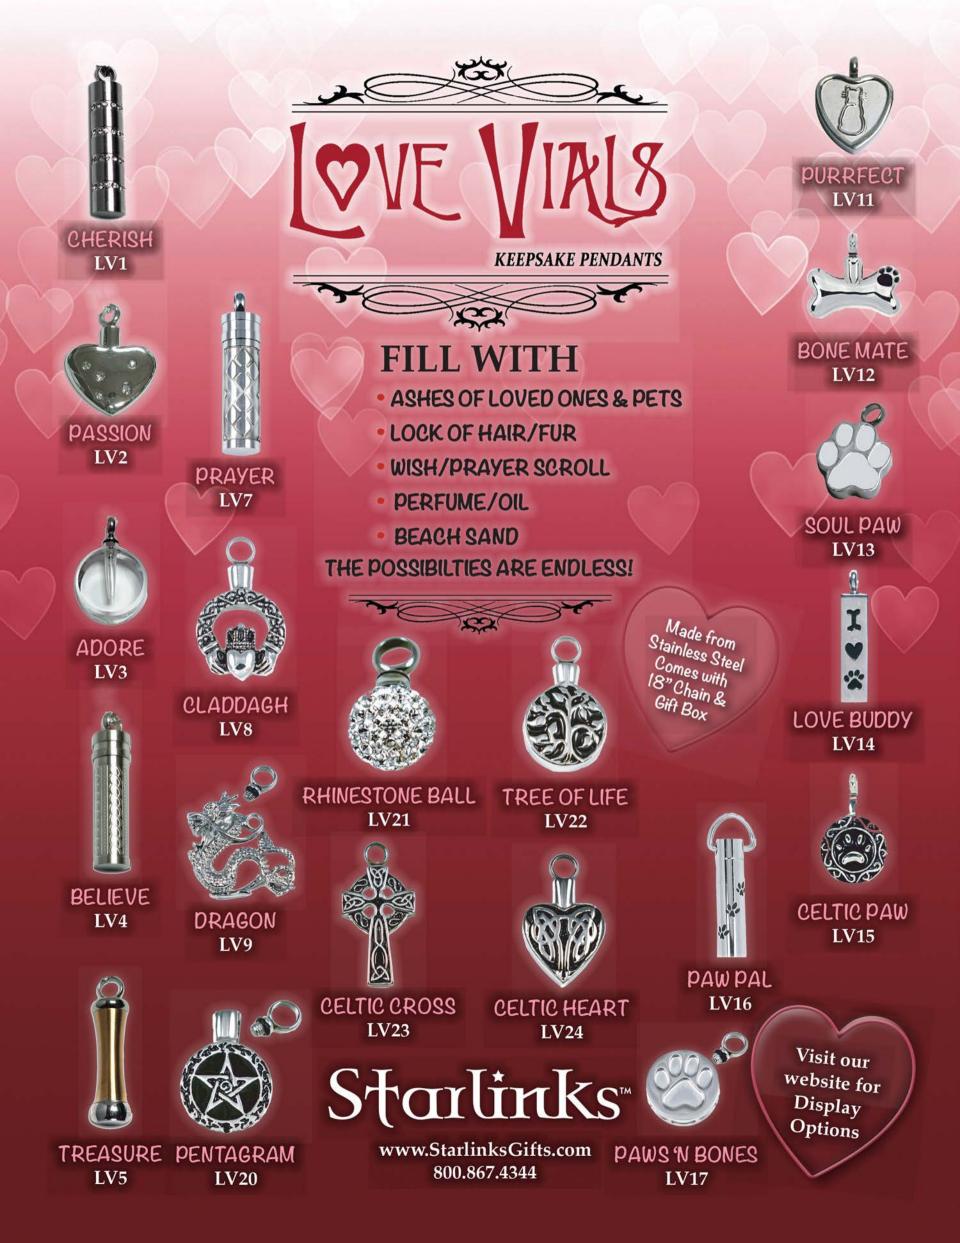

### Carded Pendants Pewter Pendants on 30" cord attached to Story Card. Pendants approx 1" diameter.

### Amulets of the World

All Seeing Eye Hand Fortune HAM01 HAM03

Tree of Life HAM21

Celtic Horses **HAM23** 

**Pentacle Love HAM30** 

**Circle of Solomon** HAM31

**Rune Chaims** 

HAM17

Shri Yantra

**Avert Accident** 

**HAM39** 

Star-Dogged Moon **HAM18** 

HAM40

Abracadabra Triangle Magic Hexagram HAM41

HRP01

HRP02

Celtic

Snake

IWP04

Elhaz

Ing HRP22

HRP04

HRP05 HRP06

HRP08

HRP15 HRP16

Tyr HRP17

Beorc Lagu HRP18 HRP21

**Dragon's** 

HWP10

### Wicca Practical Magik

Aries

HZM01

Taurus

HZM02 HZM03

Gemini

Cancer

HAM04

HWP13

Leo

HZM05

Wood Pentagram HWP69

Snake

Pentacle

HWP08

Pentagram

Pentacle HWP75

Mystic

HZM11

HZM12

mľnks™ Enchanted Jewelry and Gifts

Darkness conceals and reveals, those willing to walk in the shadows will experience the wonder of Carpe Noctum. If you open your heart to the night's sweet mysteries, you will feel its rhythm running through you. Seize the night! These highly detailed pendants by Anne Stokes come with a matching chain and gift box.