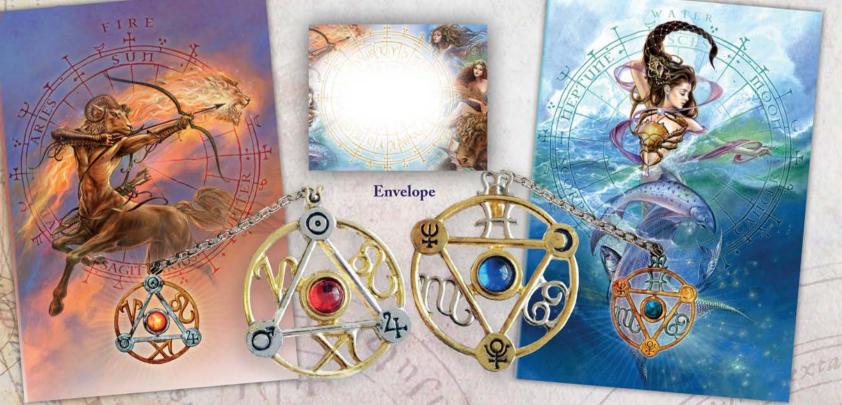

# Elemental Talismans

Find your elemental zodiac sign or collect all four designs! Each greetings card comes with attached corresponding Elemental Talisman and designed matching envelope. Pendant is attached to its card by thread with chain necklace inside. A perfect gift for someone special!

**ET1 Elemental Earth** 

ET2 Elemental Air

Each Elemental Talisman comes attached to its corresponding card, making a perfect gift!

**ET3** Elemental Fire

ET4 Elemental Water

Pendants are 35mm in diameter and are attached to their card by thread with 16" chain necklace inside and matching Briar Envelope