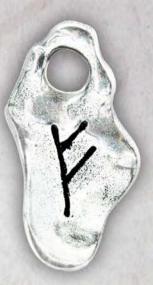

**MS05 Moon Valknutr** For Realizing One's Dreams

**MD18** Celtic Cross For Inspiration & Intuition

**TH03** Thor's Hammer For Psychic Protection

Rune Charms are superbly crafted pendants, each packed with a leaflet explaining its meaning and how to empower it.

**R1** Feoh Wealth & Good Fortune

R2Ur Strength & Advancement

R3 Os Gaining Knowledge & Passing Tests

R4 Rad Protection On Journeys

R5 Cen Self Confidence & Creativity

R6 Wynn Granting Wishes

**R7** Peorth Luck In Games Of Chance & Gambling