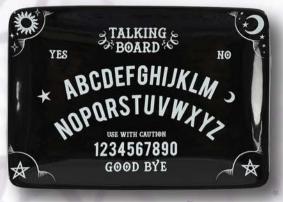

### Trinket Dishes

Stylish Trinket Dishes ideal for holding jewelry, keys, candy and other small knickknacks.

TDCM Crescent Triple Moon Trinket Dish 4.75" x 4.25" x .5", Ceramic Bone China

**TDTB** Talking Board Trinket Dish 4.5" x 6.75" x .75", Ceramic Bone China