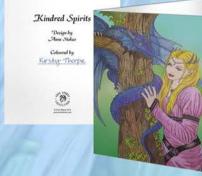

NANANANAN

in Cards

by www.eastgateresource.co.uk

Colour and personalise your own Anne Stokes design card, add a greeting inside and sign the back as a unique and creative gift to someone special.

> Sold in packs of 4 themed card designs with matching white envelopes and a colour guide sheet.

< Finished card example