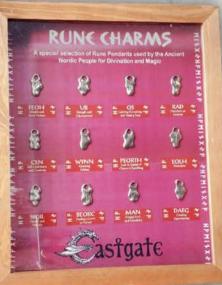

### Amulets of the World

All Seeing Eye Hand Fortune HAM01 HAM03

Tree of Life HAM21

Celtic Horses **HAM23** 

**Pentacle Love HAM30** 

**Circle of Solomon** HAM31

**Rune Chaims** 

HAM17

**MS05 Moon Valknutr** For Realizing One's Dreams

**MD18** Celtic Cross For Inspiration & Intuition

**TH03** Thor's Hammer For Psychic Protection

Rune Charms are superbly crafted pendants, each packed with a leaflet explaining its meaning and how to empower it.

**R1** Feoh Wealth & Good Fortune

R2Ur Strength & Advancement

R3 Os Gaining Knowledge & Passing Tests

R4 Rad Protection On Journeys

R5 Cen Self Confidence & Creativity

R6 Wynn Granting Wishes

**R7** Peorth Luck In Games Of Chance & Gambling

R11 Man

Happy Love

& Friendship

**R8** Eolh

Protection

R12 Daeg Creating Opportunities

Health & Vitality

R10 Beorc Finding A Lover Or Partner