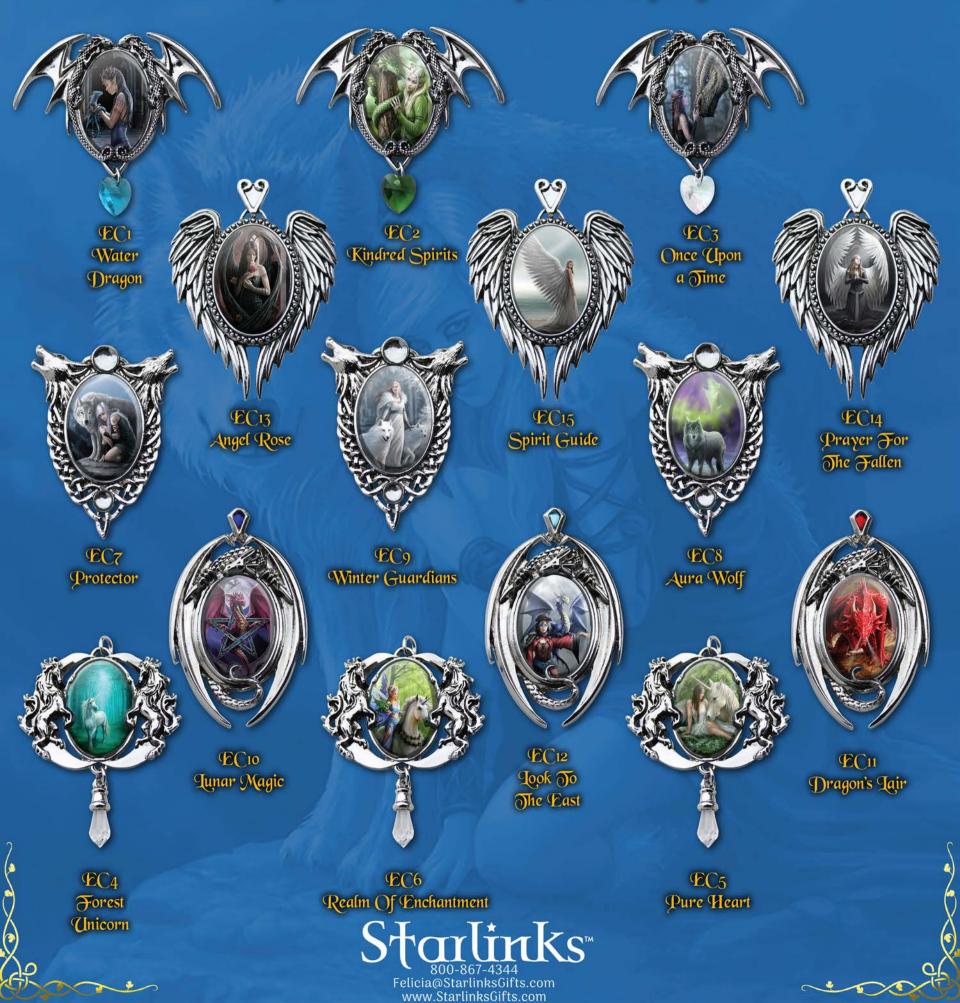

## Enchanted Cameos by Anne Stokes

Welcome to the beauty and splendour of Enchanted Cameos by renowned Fantasy artist Anne Stokes. Here you will find a selection of themed cameo pendants, each supplied on a black with metal fastening and presented in a luxurious black windowed display box. Perfect as a gift for a loved one or a treat for yourself, these pendants are sure to catch the eyes (and hearts!) of many....

These fabulously Gothic style pendants are an exquisite mixture of darkness and beauty. Finished in silver and gold and decorated with enamelling and Swarovski crystals, each piece comes with a chain and is presented in a lined black velvet Forbidden pouch.