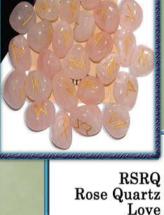

### **Gemstone** Runes

Beautifully carved 25-piece gemstone rune sets with engraved lettering. Each set includes a velvet carry pouch with instruction pamphlet. Stones are 15-20mm in size (1/2"- 3/4")

RSGA

**Green Aventurine** 

Luck, Creation, Insight

Multi Stone

RSM