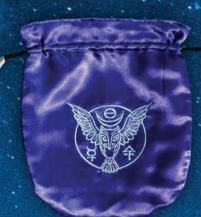

# Tarot Bags

Available in velvet and satin, our beautifully made Tarot bags are embroidered with Magickal symbols and lined with complementary colours. Each bag comes with its own drawstring closure and finished with a hand-pull matched to the lining. These distinctive bags are worthy pf even the most discerning Tarot collector.

#### **STB02 Shri Yantra**

**STB03 Dragon** 

STB04 Encircled Pentagram

STB05 Green Man

STB06 Rune Owl

STB07 Triple Hare

**STB09 Black Cat** 