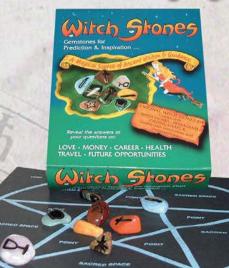

VTB02 Green Tree Of Life

VTB03 Blue Pentagram

VTB04 Black Pentacle

VTB05 Blue Eye Of Horus

This attractively presented divination product enables a complete beginner to make very accurate readings within minutes. Known as Lithomancy, divination by stones has long been associated with witchcraft. This unusual product sells extremely well as a novelty gift in addition to being bought by aspiring and practising witches alike.