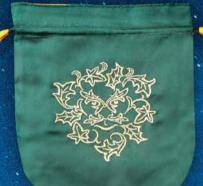

# Tarot Bags

Available in velvet and satin, our beautifully made Tarot bags are embroidered with Magickal symbols and lined with complementary colours. Each bag comes with its own drawstring closure and finished with a hand-pull matched to the lining. These distinctive bags are worthy pf even the most discerning Tarot collector.

#### **STB02 Shri Yantra**

**STB03 Dragon** 

STB04 Encircled Pentagram

STB05 Green Man

STB06 Rune Owl

STB07 Triple Hare

**STB09 Black Cat** 